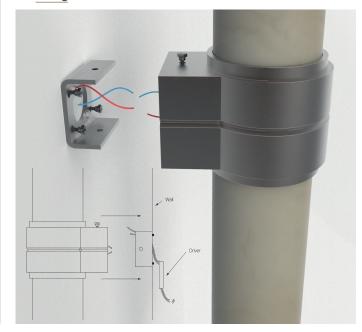

SCONCE **WAGRAM** 

Design Yves Macheret



Patinated bronze body - Alabaster diffuser - Protective varnish Reparability

Driver and led are replaceable

Handmade in France in our foundry

## **Specificity**

WLWM400CY Description

Power supply 110-120V / 50-60hz / 2x10V

**COB LED 10V** Sources Led

> 2x311 lm (nominal) Lumens

Watts 2x3

Weight lbs [Kg] 4.4 [2]

Standard

Colors

















\* Workshop setting

## **Fixing**



## **Bronze Finishes**

**Patinas** 



**FNRB RAW BRONZE** 



**FNMB MEDIUM BRONZE** 



**FNBK BLACK BRONZE** 

Special



**FNBN** BRUSHED NICKEL



**CUSTOM** FINISHING ON DEMAND

## **Alabasters**

Туре



WHITE VEIN



BROWN VEIN