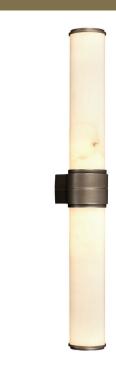

SCONCE **WAGRAM** 

Design Yves Macheret

Patinated bronze body - Alabaster diffuser - Protective varnish Reparability

Driver and led are replaceable

Handmade in France in our foundry

## **Specificity**

WLWM400CY Description

Power supply 110-120V / 50-60hz / 2x10V

**COB LED 10V** Sources Led

> 2x311 lm (nominal) Lumens

Watts 2x3

Weight lbs [Kg] 4.4 [2]

Standard